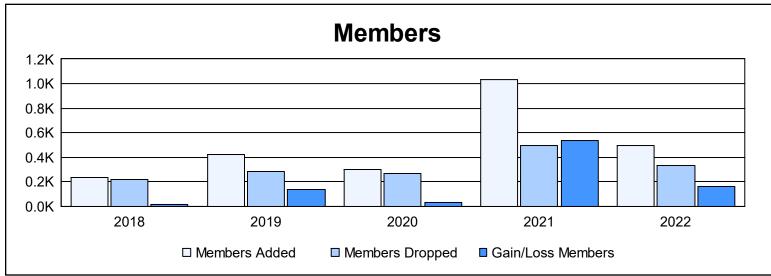

District D 1 As of June 2022 Cumulative

| Year      | New<br>Clubs | Dropped<br>Clubs | Gain/<br>Loss<br>Clubs | New<br>Members | Charter<br>Members | Reinstate<br>Members | Transfer<br>Members | Total<br>Member<br>Added | Total<br>Members<br>Dropped | Gain/<br>Loss<br>Members |
|-----------|--------------|------------------|------------------------|----------------|--------------------|----------------------|---------------------|--------------------------|-----------------------------|--------------------------|
| 2017-2018 | 1            | 1                | 0                      | 181            | 33                 | 5                    | 13                  | 232                      | 216                         | 16                       |
| 2018-2019 | 5            | 1                | 4                      | 230            | 148                | 21                   | 21                  | 420                      | 287                         | 133                      |
| 2019-2020 | 2            | 0                | 2                      | 202            | 63                 | 20                   | 13                  | 298                      | 265                         | 33                       |
| 2020-2021 | 17           | 0                | 17                     | 424            | 573                | 16                   | 18                  | 1,031                    | 494                         | 537                      |
| 2021-2022 | 3            | 0                | 3                      | 350            | 120                | 8                    | 17                  | 495                      | 331                         | 164                      |
| Average   | 6            | 0                | 5                      | 277            | 187                | 14                   | 16                  | 495                      | 319                         | 177                      |