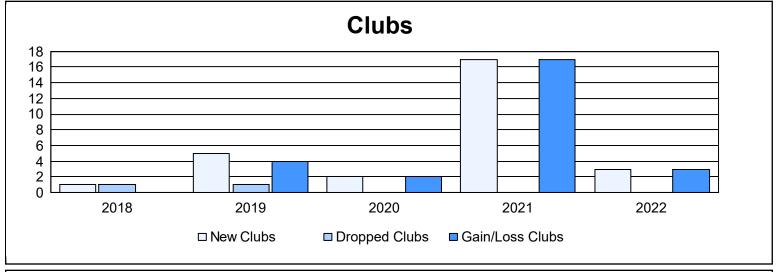

District D 1 As of June 2022 Cumulative

| Year      | New<br>Clubs | Dropped<br>Clubs | Gain/<br>Loss<br>Clubs | New<br>Members | Charter<br>Members | Reinstate<br>Members | Transfer<br>Members | Total<br>Member<br>Added | Total<br>Members<br>Dropped | Gain/<br>Loss<br>Members |
|-----------|--------------|------------------|------------------------|----------------|--------------------|----------------------|---------------------|--------------------------|-----------------------------|--------------------------|
| 2017-2018 | 1            | 1                | 0                      | 181            | 33                 | 5                    | 13                  | 232                      | 216                         | 16                       |
| 2018-2019 | 5            | 1                | 4                      | 230            | 148                | 21                   | 21                  | 420                      | 287                         | 133                      |
| 2019-2020 | 2            | 0                | 2                      | 202            | 63                 | 20                   | 13                  | 298                      | 265                         | 33                       |
| 2020-2021 | 17           | 0                | 17                     | 424            | 573                | 16                   | 18                  | 1,031                    | 494                         | 537                      |
| 2021-2022 | 3            | 0                | 3                      | 350            | 120                | 8                    | 17                  | 495                      | 331                         | 164                      |
| Average   | 6            | 0                | 5                      | 277            | 187                | 14                   | 16                  | 495                      | 319                         | 177                      |